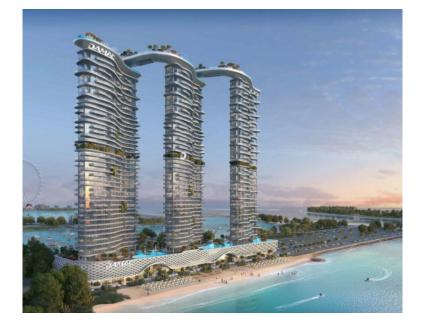

## POPIS NEHNUTEĽNOSTI

Damac BAY at Dubai Harbour is the latest residential development by Damac Properties that features 1, 2 & 3 bedroom seafront apartments, interiors by Cavalli at Dubai. The adventurous journey of the Dubai Harbour comes to your home, where you start a new lifestyle lined with an exclusive dose of facilities. The exclusive project presents the state-of-the-art design infrastructure providing one of the exclusive addresses at Dubai with awe-inspiring views of the Skylines.

Premium 1, 2 & 3 bedroom seafront apartments Close to major attractions and landmarks Prominent location at Dubai Harbour Easy and attractive payment plan options Awe-inspiring views of the Harbour and Skylines Exclusive beach access and other water features