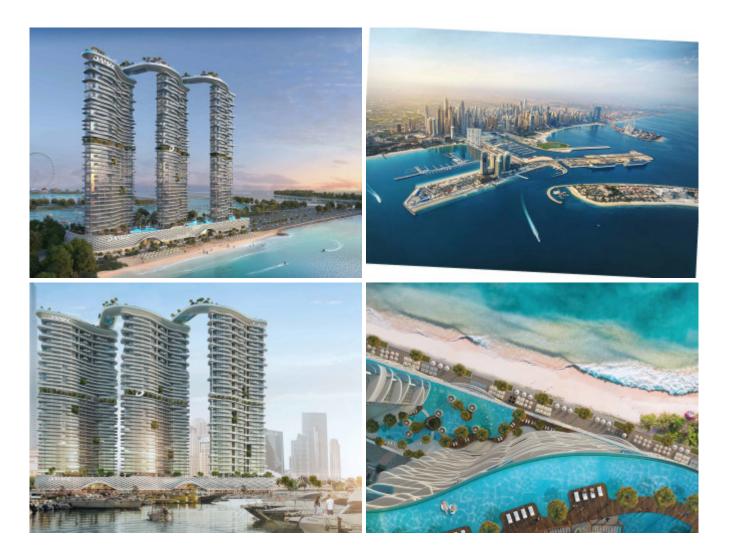

## POPIS NEHNUTEĽNOSTI

Damac BAY at Dubai Harbour is the latest residential development by Damac Properties that features 1, 2 & 3 bedroom seafront apartments, interiors by Cavalli at Dubai. The adventurous journey of the Dubai Harbour comes to your home, where you start a new lifestyle lined with an exclusive dose of facilities. The exclusive project presents the state-of-the-art design infrastructure providing one of the exclusive addresses at Dubai with awe-inspiring views of the Skylines.

Premium 1, 2 & 3 bedroom seafront apartments Close to major attractions and landmarks Prominent location at Dubai Harbour Easy and attractive payment plan options Awe-inspiring views of the Harbour and Skylines Exclusive beach access and other water features